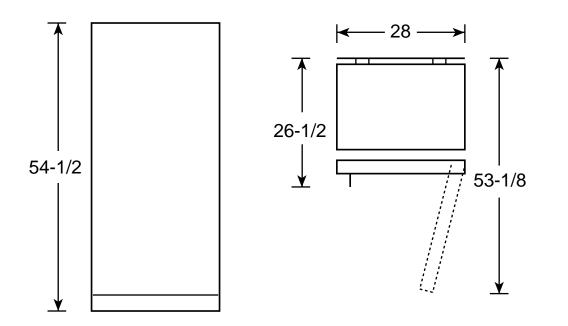

## **Dimensions (in inches)**

Front View

Top View

| Air Clearances  |   |
|-----------------|---|
| Each side (in.) | 3 |
| Top (in.)       | 3 |
| Back (in.)      | 3 |

For answers to your Monogram,<sup>®</sup> GE Profile<sup>™</sup> or GE appliance questions, visit our website at WWW.GEAppliances.com or call GE Answer Center<sup>®</sup> service, 800.626.2000.